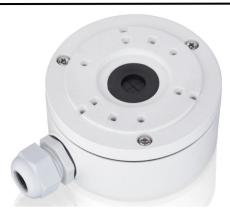

# PLEX-XS

Junction Box for Dome(Bullet) Camera

#### **Parameter:**

| Model      | PLEX-XS                              |
|------------|--------------------------------------|
| Parameters | Junction Box for Dome(Bullet) Camera |
| Appearance | White                                |
| Material   | Aluminum alloy                       |
| Dimension  | Ф100 x 42 x 129mm                    |
| Weight     | 320g                                 |

### Note: The actual bracket may vary from the picture above.