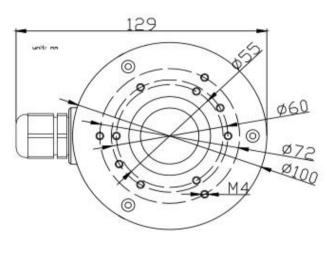

### **Dimension:**

### PLEX-XS

#### **Parameter:**

| Model      | PLEX-XS                              |
|------------|--------------------------------------|
| Parameters | Junction Box for Dome(Bullet) Camera |
| Appearance | White                                |
| Material   | Aluminum alloy                       |
| Dimension  | Ф100 x 42 x 129mm                    |
| Weight     | 320g                                 |