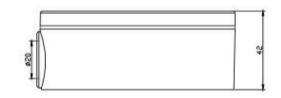

### **Dimension:**

### PLEX-XS

#### **Parameter:**

| Model      | PLEX-XS                              |
|------------|--------------------------------------|
| Parameters | Junction Box for Dome(Bullet) Camera |
| Appearance | White                                |
| Material   | Aluminum alloy                       |
| Dimension  | Ф100 x 42 x 129mm                    |
| Weight     | 320g                                 |