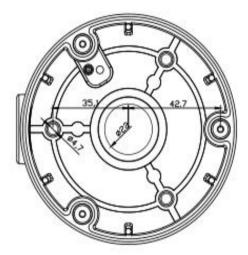

### **Dimension:**

### PLEX-XS

#### **Parameter:**

| Model      | PLEX-XS                              |
|------------|--------------------------------------|
| Parameters | Junction Box for Dome(Bullet) Camera |
| Appearance | White                                |
| Material   | Aluminum alloy                       |
| Dimension  | Ф100 x 42 x 129mm                    |
| Weight     | 320g                                 |