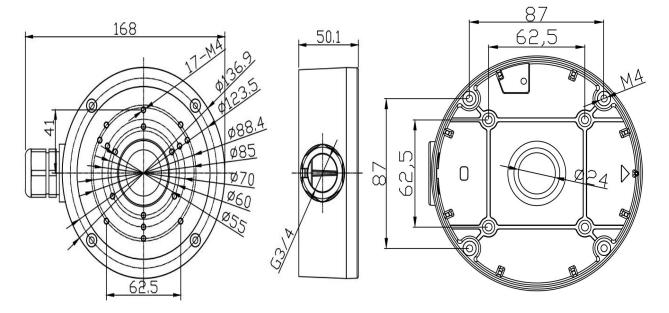

## **Dimension:**

## **Parameter:**

| Model      | PLEX-S                       |
|------------|------------------------------|
| Parameters | Junction Box for Dome Camera |
| Appearance | White                        |
| Material   | Aluminum alloy               |
| Dimension  | Ф136.6 x 52x 168mm           |
| Weight     | 527g                         |