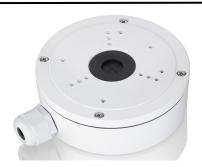

# PLEX-S

Junction Box for Dome

Camera

### Features:

- Aluminum alloy material with surface spray treatment
- Waterproof design
- Cable hole on bracket makes the feature better

## Note: The actual bracket may vary from the picture above.