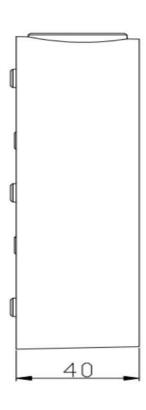

# Parameter:

| Model      | PLEX-DM21                    |
|------------|------------------------------|
| Parameters | Junction Box for Dome Camera |
| Appearance | White                        |
| Material   | Aluminum alloy               |
| Dimension  | Ф137.5mm x 40mm              |
| Weight     | 280g                         |