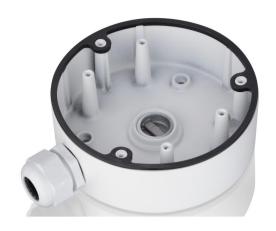

# PLEX-DM21

**Junction Box for Dome Camera** 

## **Features:**

- Aluminum alloy material with surface spray treatment
- Side inlet and bottom inlet
- The bottom waterproof cover and the side gland nut are interchangeable
- Waterproof design