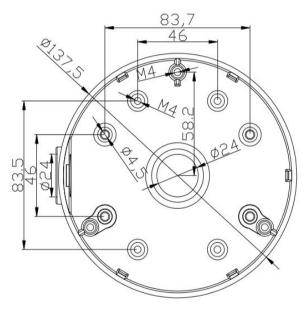

# Parameter:

| Model      | PLEX-DM21                    |
|------------|------------------------------|
| Parameters | Junction Box for Dome Camera |
| Appearance | White                        |
| Material   | Aluminum alloy               |
| Dimension  | Ф137.5mm x 40mm              |
| Weight     | 280g                         |